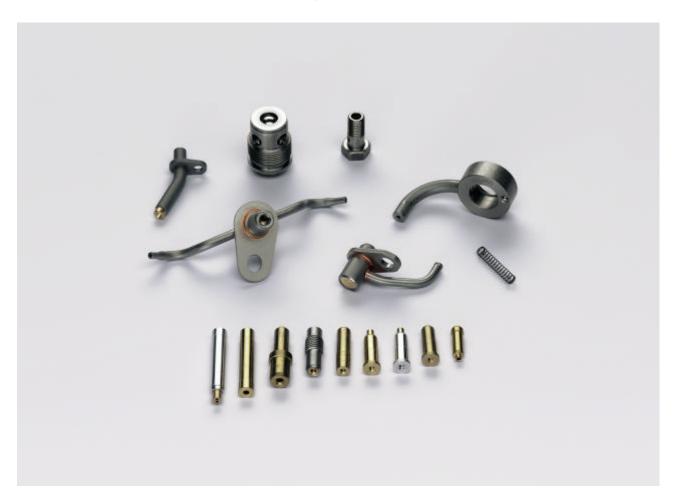

## **BING Oil spray jets**

The jets for piston cooling in automobile and motorbike engines are available in different versions.

There are jets in our production programme which open at a defined pressure and are cooling the lower side of the piston with a defined oil flow rate.

The different jet versions were designed together with the engine manufacturer and are produced in our company in accordance to our quality standard.

There are jets available with an opening pressure of 1,5 to 2,5 bar and an oil flow rate of 1 to 2 l/min at 4 bar.